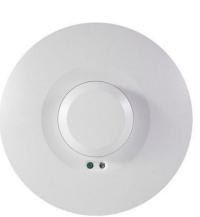

#### Motion Sensors

- Install Motion sensors in washrooms, pantry, passages, lift lobbies...
- Avoid touching switches and save energy as well.