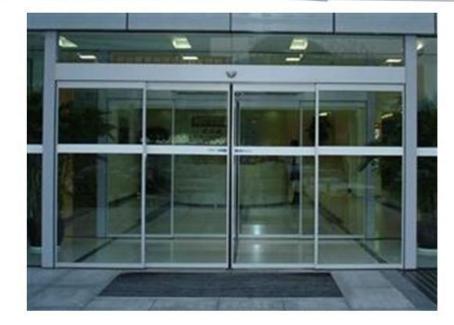

# Automatic door openers

- Replace heavy traffic doors with automatic sliding or swing doors.
- Use RF sensors or Touch-less exit buttons or even Face recognition terminals