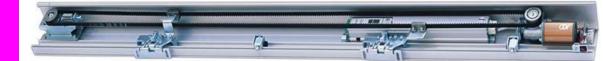

# Automatic door openers

- Replace heavy traffic doors with automatic sliding or swing doors.
- Use RF sensors or Touch-less exit buttons or even Face recognition terminals