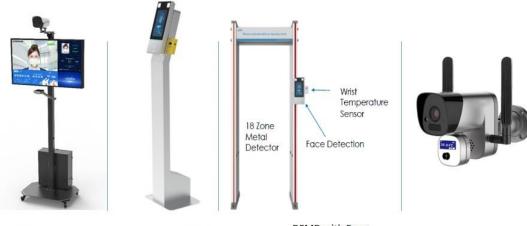

## Contactless Temperature Screening

- Deploy wrist measurement or thermal Cameras
- Temperature measurement coupled with Face Recognition Access Control
- Standalone pole mounted body thermometer
- Temperature measurement with metal detector
- IR Temperature Gun

Integrated Temperature Measurement & Recording

Temperature & Face recognition based Access Control

DFMD with Face Recognition & temperature alert

Thermal Camera