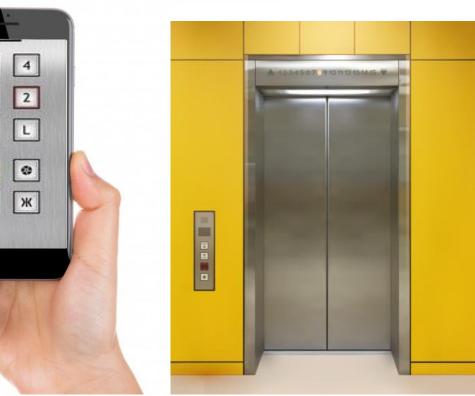

#### Touch free Elevator

- Elevator Buttons are hotbeds of Virus and Bacteria
- Use contactless QR Code based elevator Control via smartphone/

3

1

-1

D