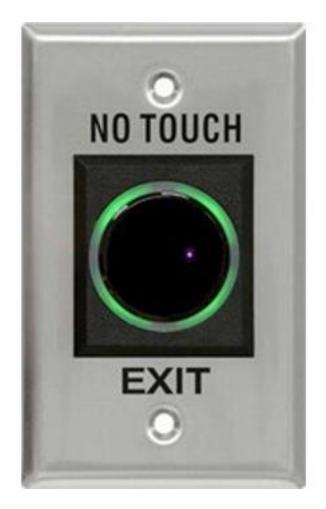

#### Touch-less Exit Button

- Upgrade your existing Access Control Exit switch with a contactless exit button.
- Easy replacement in 15 minutes