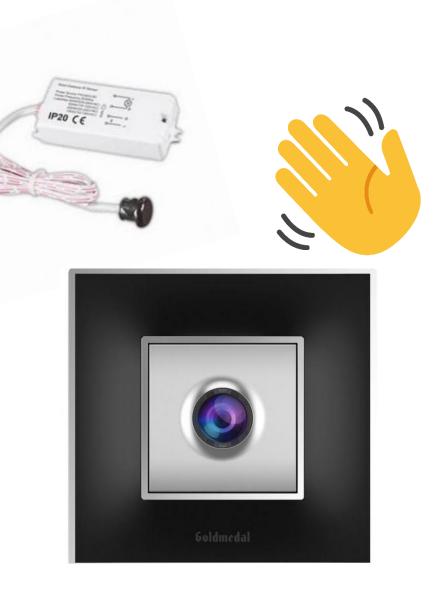

#### Hand-Wave switch

- Switch on any light, fan or appliance by wave of your hand.
- Detects hand movement at distance of 5 to 6 cms.