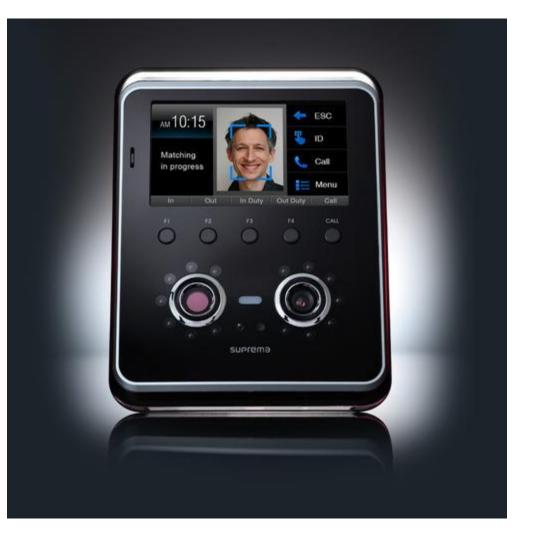

#### Access Control

- Fingerprint Based Access Control is to be avoided.
- Use Face recognition biometric
- Bluetooth and QR Code technologies also are a sure way to avoid contact
- Most existing set-ups are easily upgradeable