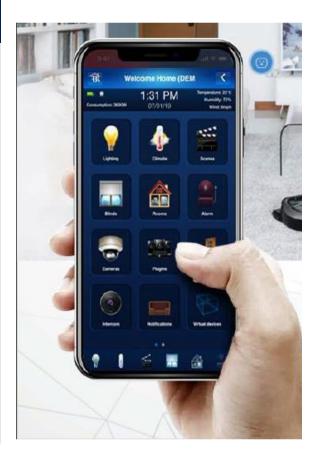

## Smart Lighting

- Use smart light automation and control lights from Smart phones.
- Control lights and appliances with Voice controlled devices like Alexa.