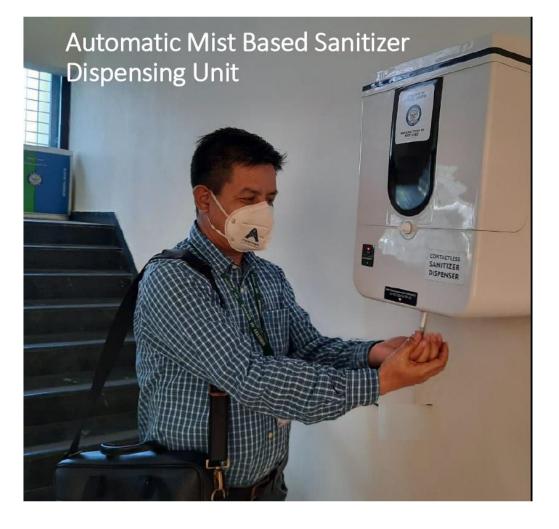

#### No-Touch Sanitizer Dispenser

- Automatically dispenses
  5~6 ml when you place
  your hand below it.
- Capacity: 5 litres
- LED indicators show status