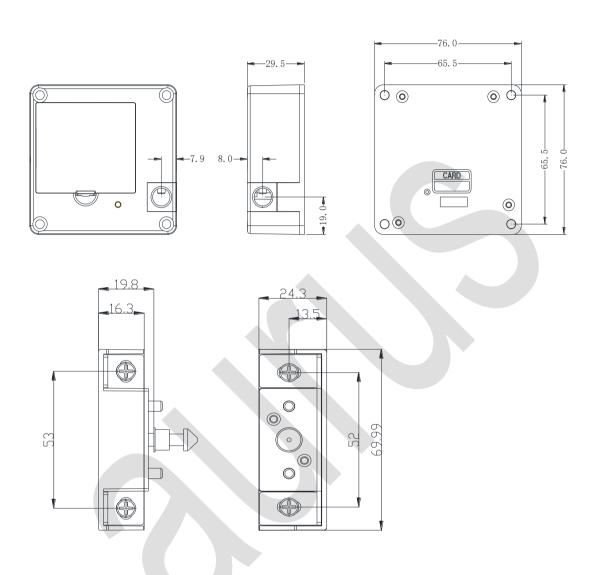

| Reading<br>Card<br>Distance | Less than 5 cm               |
| Application        | Cabinet/Drawer                | Card type                   | Mifare 1k S50 13.56 mhz card |
| Capacity           | 1 Management<br>13 User cards | Unlocking                   | Self – locking modes         |
| Door<br>Thickness  | 25mm                          | Material                    | Polycarbonate                |
| Working<br>Voltage | 4*AAA 1.5 V                   | Panel Color                 | Black                        |
| Battery Life       | 10-12 months                  | Panel Size                  | 76mm*76mm*29.5mm             |
| Low Voltage        | < 4.8V                        | Weight                      | gms /set                     |



## **♦**Dimensions



www.auruslocks.com