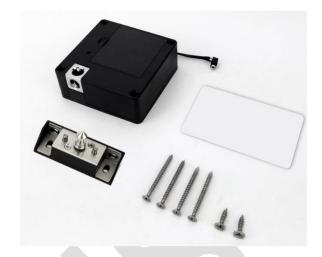

## RFID CABINET LOCK: RF-202

## ◆ Specifications

| Product<br>Name    | Hidden RFID Cabinet<br>Lock   | Model #                     | RF-202                       |
|--------------------|-------------------------------|-----------------------------|------------------------------|
| Unlocking          | Read card                     | Reading<br>Card<br>Distance | Less than 5 cm               |
| Application        | Cabinet/Drawer                | Card type                   | Mifare 1k S50 13.56 mhz card |
| Capacity           | 1 Management<br>13 User cards | Unlocking                   | Self – locking modes         |
| Door<br>Thickness  | 25mm                          | Material                    | Polycarbonate                |
| Working<br>Voltage | 4*AAA 1.5 V                   | Panel Color                 | Black                        |
| Battery Life       | 10-12 months                  | Panel Size                  | 76mm*76mm*29.5mm             |
| Low Voltage        | < 4.8V                        | Weight                      | gms /set                     |