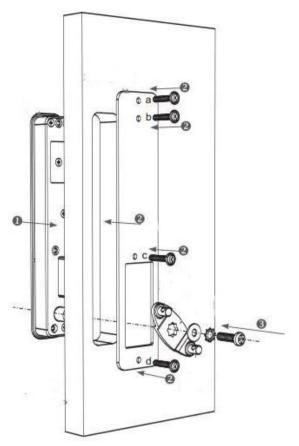

## 2) Install the lock body

Place the lock inside the cutout and fit the accessories one by one as shown on the picture.

www.auruslocks.com