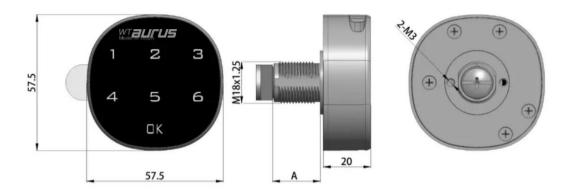

## ◆ Specifications

| Product<br>Name    | Pin Cabinet Lock                     | Model #        | PN-16                           |
|--------------------|--------------------------------------|----------------|---------------------------------|
| Unlocking          | Enter Pin and rotate                 | Rotation       | 90 degree                       |
| Application        | Cabinet/Drawer                       | Usage          | Private and Public Place<br>Use |
| Pin digit          | 4-15 digits (unlimited combinations) | Unlock<br>Mode | Pin                             |
| Door<br>Thickness  | 12-25mm                              | Material       | Zinc Alloy                      |
| Working<br>Voltage | 3v Cr2032 (button cell)              | Panel Color    | Black                           |
| Battery Life       | 8- 10 months                         | Panel Size     | 57.5mm*57.5mm*20mm              |
| Low Voltage        | < 4.8V                               | Weight         | 300 gms /set                    |

## **♦**Dimensions

325, Pioneer Industrial Estate, Subhash Road, Jogeshwari (E), Mumbai 400060. India

Tel: +91-22-28203820 / 21.

Email:office@acetech-india.com.

Web: www.acetech-india.com